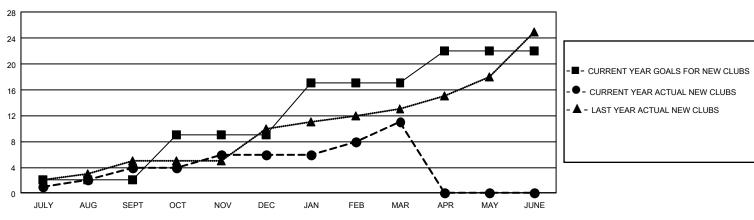

## GAT MONTHLY MEMBERSHIP PROGRESS REPORT

GMT Constitutional Area 4, Group F

REPORT DOES NOT INCLUDE CLUBS IN UNDISTRICTED AREAS.

| Clubs                 |               |           |               | Members               |                        |                         |                                                    |  |
|-----------------------|---------------|-----------|---------------|-----------------------|------------------------|-------------------------|----------------------------------------------------|--|
| RESULTS FOR 2020-2021 |               |           |               | RESULTS FOR 2020-2021 |                        |                         |                                                    |  |
| QUARTER               | NEW CLUB GOAL | NEW CLUBS | DROPPED CLUBS | QUARTER               | BER GROWTH NET<br>GOAL | MEMBER GROWTH<br>ACTUAL | DROPPED<br>MEMBERS ACTUAL<br>(including transfers) |  |
| JULY/AUG/SEPT         | 6             | 4         | 4             | JULY/AUG/SEPT         | 228                    | 716                     | 839                                                |  |
| OCT/NOV/DEC           | 21            | 2         | 2             | OCT/NOV/DEC           | 326                    | 726                     | 1,107                                              |  |
| JAN/FEB/MAR           | 24            | 5         | 14            | JAN/FEB/MAR           | 391                    | 570                     | 706                                                |  |
| APR/MAY/JUNE          | 15            | 0         | 0             | APR/MAY/JUNE          | 414                    | 0                       | 0                                                  |  |