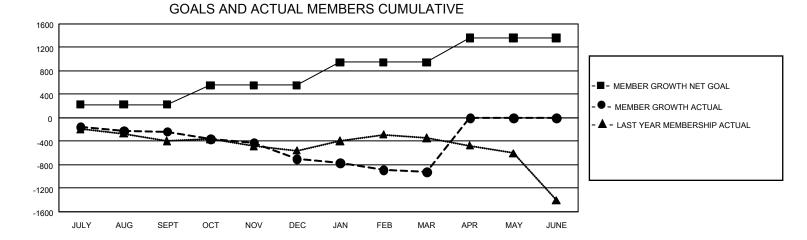

## GAT MONTHLY MEMBERSHIP PROGRESS REPORT

GMT Constitutional Area 4, Group F

REPORT DOES NOT INCLUDE CLUBS IN UNDISTRICTED AREAS.

| Clubs                 |               |           |               | Members               |                        |                         |                                                    |  |
|-----------------------|---------------|-----------|---------------|-----------------------|------------------------|-------------------------|----------------------------------------------------|--|
| RESULTS FOR 2020-2021 |               |           |               | RESULTS FOR 2020-2021 |                        |                         |                                                    |  |
| QUARTER               | NEW CLUB GOAL | NEW CLUBS | DROPPED CLUBS | QUARTER               | BER GROWTH NET<br>GOAL | MEMBER GROWTH<br>ACTUAL | DROPPED<br>MEMBERS ACTUAL<br>(including transfers) |  |
| JULY/AUG/SEPT         | 6             | 4         | 4             | JULY/AUG/SEPT         | 228                    | 716                     | 839                                                |  |
| OCT/NOV/DEC           | 21            | 2         | 2             | OCT/NOV/DEC           | 326                    | 726                     | 1,107                                              |  |
| JAN/FEB/MAR           | 24            | 5         | 14            | JAN/FEB/MAR           | 391                    | 570                     | 706                                                |  |
| APR/MAY/JUNE          | 15            | 0         | 0             | APR/MAY/JUNE          | 414                    | 0                       | 0                                                  |  |